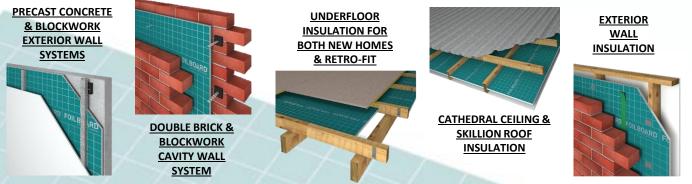

## PERFECT FOR SLIMLINE APPLICATIONS BEHIND PLASTER BOARD

| PRODUCT<br>CODE | DESCRIPTION              | IMAGE | QTY | COVERAGE                | RECOMMENDED USE                                                                                         |
|-----------------|--------------------------|-------|-----|-------------------------|---------------------------------------------------------------------------------------------------------|
| FB041           | Standard<br>Fasteners    |       | 250 | 1 bag covers 15 sheets  | Use to fix Foilboard GREEN 10 & 15 to timber wall frames and underfloor                                 |
| FB042           | Ultra<br>Fasteners       |       | 250 | 1 bag covers 15 sheets  | Use to fix Foilboard GREEN 20 & 25 to timber wall frames and underfloor                                 |
| FB043           | Blank Plates             | BBB   | 250 | 1 bag covers 15 sheets  | Use to fix Foilboard GREEN non standard screws & nails to wall frames and underfloor                    |
| FB044           | Metal<br>Fasteners       | R     | 250 | 1 bag covers 15 sheets  | Use to fix Foilboard GREEN 10 & 15 to steel wall frames, underfloor and purlins                         |
| FB045           | Metal Ultra<br>Fasteners |       | 250 | 1 bag covers 15 sheets  | Use to fix Foilboard GREEN 20 & 25 to steel wall frames, underfloor and purlins                         |
| FB051           | Floor Saddles            | J.A.  | 200 | 45-50 m <sup>2</sup>    | Sits atop of joists to hold Foilboard GREEN panel in place before laying flooring down - for new builds |
| FB052           | Floor Saddles            | 54    | 800 | 180 - 200m <sup>2</sup> | Sits atop of joists to hold Foilboard GREEN panel in place before laying flooring down - for new builds |
| FB054           | Flexifast                |       | 400 | 45-50 m <sup>2</sup>    | Used to fix Foilboard GREEN between framework /<br>joist / purlins for retrofit underfloor              |
| FB061           | Green Tape               |       | 1   | 15 sheets per roll      | Used to cover butt joints of Foilboard GREEN panel on the green anti-glare face                         |
| FB062           | Silver Tape              |       | 1   | 10 sheets per roll      | Used to cover butt joints of Foilboard GREEN panel on the silver face                                   |
| FB071           | Spacer Blocks            | D     | 100 | 15-25m <sup>2</sup>     | Used to space Foilboard GREEN rigid panel in double brick cavity and commercial (concrete) walls        |